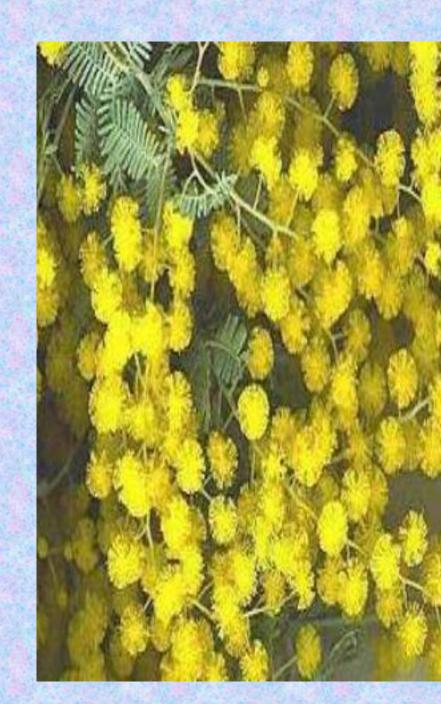

### 国花

在澳大利亚,金合欢是最具代表性的植物,是国花。金合欢别名叫相思树。属豆科的有刺灌术或小乔木,二回羽状复叶,头状花序簇生于叶腋,盛开时,好像金色的绒球一般。

在澳大利亚,你稍加留意就会发现,居 民的庭院不是用墙围起来,而是用金合欢作 刺篱,种在房屋周围,非常别致。花开时节 ,花篱似一金色屏障,带着浓郁的花香,令 人沉醉。

金合欢还是一种经济树种, 芳香的花可 提炼芳香油作高级香水等化妆品的原料。果 荚、树皮和根内含有单宁, 可做黑色染料, 茎中流出的树脂含有树胶, 可供药用。术材 坚硬, 可制贵重器具用品。