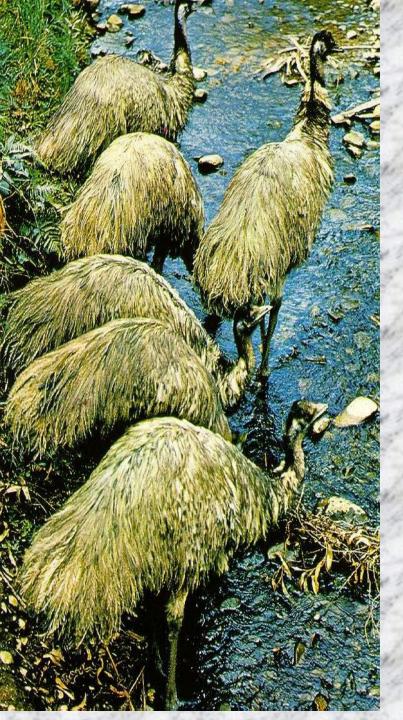

# Lesson 11 Australia







## 国旗

澳大利亚联邦的国旗,底色为深蓝色,它象征着浩瀚的大洋,而澳大利亚恰好是孤悬在大洋上的大陆岛。在靠近旗杆1/4处是一面红白相间的英国米字旗,它象征着澳大利亚和英国的传统关系。在米字旗下边是一颗白色的七角星,它代表澳大利亚联邦的六个州和一个地区。国旗右边是由四颗白色七角星和一颗白色五角星组成的南十字星座,表明澳大利亚所处的南太平洋地位位置。



# 国徽

澳大利亚国徽是联邦政府的 正式标志,1912年由英国国王乔 治五世授予。国徽由袋鼠和鸸鹋 举着一个盾牌构成主体,盾牌上 有组成联邦六个州的州徽,背景 是一束澳大利亚国花——金合欢 花。据说,选用袋鼠和鸸鹋作为 国兽的一个理由是,这两种动物 不会后退只会前进。



### 国花

在澳大利亚,金合欢是最具代表性的植物,是国花。金合欢别名叫相思树。属豆科的有刺灌术或小乔木,二回羽状复叶,头状花序簇生于叶腋,盛开时,好像金色的绒球一般。

在澳大利亚,你稍加留意就会发现,居 民的庭院不是用墙围起来,而是用金合欢作 刺篱,种在房屋周围,非常别致。花开时节 ,花篱似一金色屏障,带着浓郁的花香,令 人沉醉。

金合欢还是一种经济树种, 芳香的花可 提炼芳香油作高级香水等化妆品的原料。果 荚、树皮和根内含有单宁, 可做黑色染料, 茎中流出的树脂含有树胶, 可供药用。术材 坚硬, 可制贵重器具用品。





#### 国色

澳大利亚于1948年确立绿色和金黄色为国色。绿色象征生命和环境,体现出澳大利亚是个年轻充满朝气的国家。金黄色象征澳大利亚充足的阳光和矿产资源。

#### 国庆日

澳大利亚的国庆日是1月26日。 1788年1月26日,英国皇家海军的阿瑟·菲利普船长率领的"第一舰队"驶进杰克逊港(悉尼湾),开始了殖民澳大利亚的历史

### 国鸟

澳大利亚的国鸟是鸸鹋。形似 鸵鸟。澳洲人也称它为食火鸟。





# List things that interest you.

#### **Animals**

**Scenery** 

**Travel** 

Customs



**Travel** 

beach

cycling



### **Customs**

**Christmas**