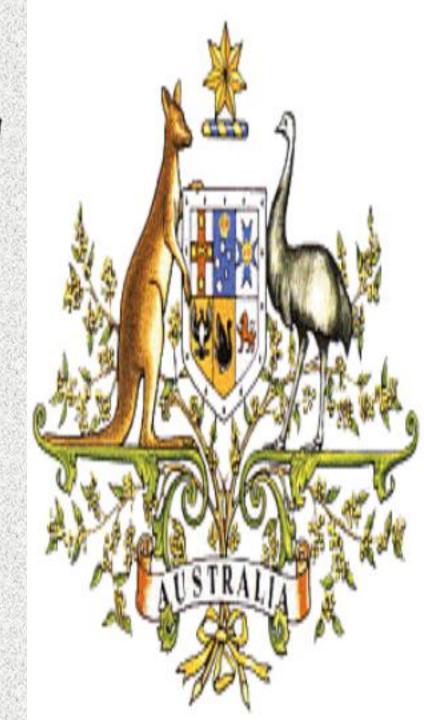

# 国徽

澳大利亚国徽是联邦政府的 正式标志,1912年由英国国王乔 治五世授予。国徽由袋鼠和鸸鹋 举着一个盾牌构成主体,盾牌上 有组成联邦六个州的州徽,背景 是一束澳大利亚国花——金合欢 花。据说,选用袋鼠和鸸鹋作为 国兽的一个理由是,这两种动物 不会后退只会前进。