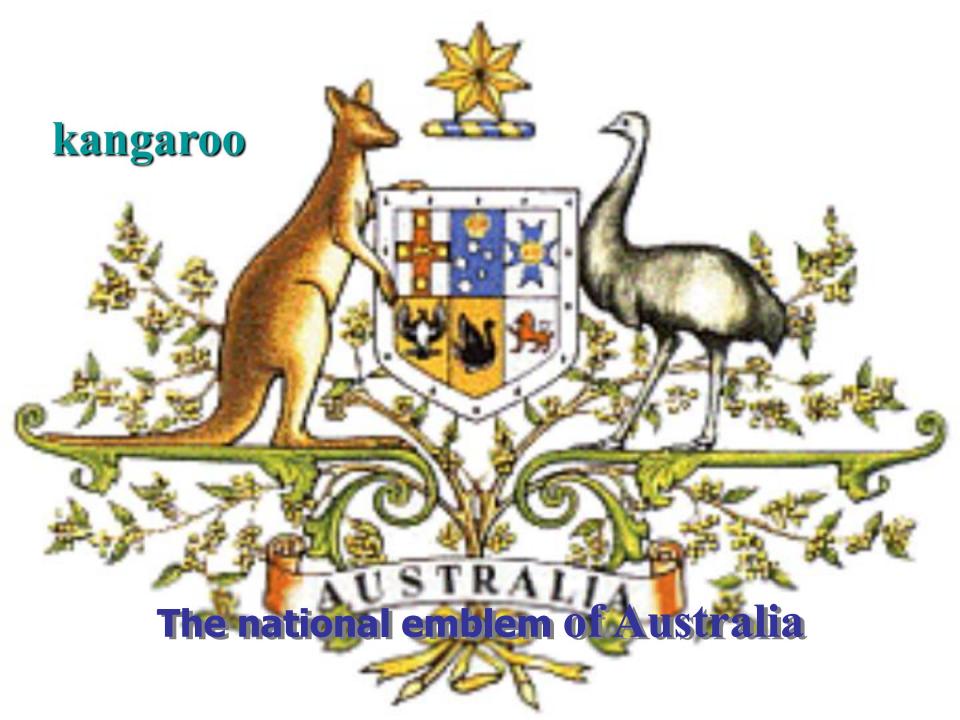

# 国徽

澳大利亚国徽是联邦政府的 正式标志,1912年由英国国王乔 治五世授予。国徽由袋鼠和鸸鹋 举着一个盾牌构成主体,盾牌上 有组成联邦六个州的州徽,背景 是一束澳大利亚国花——金合欢 花。据说,选用袋鼠和鸸鹋作为 国兽的一个理由是,这两种动物 不会后退只会前进。