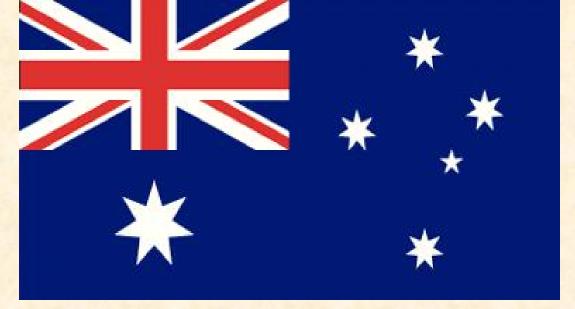

## 国旗

澳大利亚联邦的国旗,底色为深蓝色,它象征着浩瀚的大洋,而澳大利亚恰好是孤悬在大洋上的大陆岛。在靠近旗杆1/4处是一面红白相间的英国米字旗,它象征着澳大利亚和英国的传统关系。在米字旗下边是一颗白色的七角星,它代表澳大利亚联邦的六个州和一个地区。国旗右边是由四颗白色七角星和一颗白色五角星组成的南十字星座,表明澳大利亚所处的南太平洋地位位置。