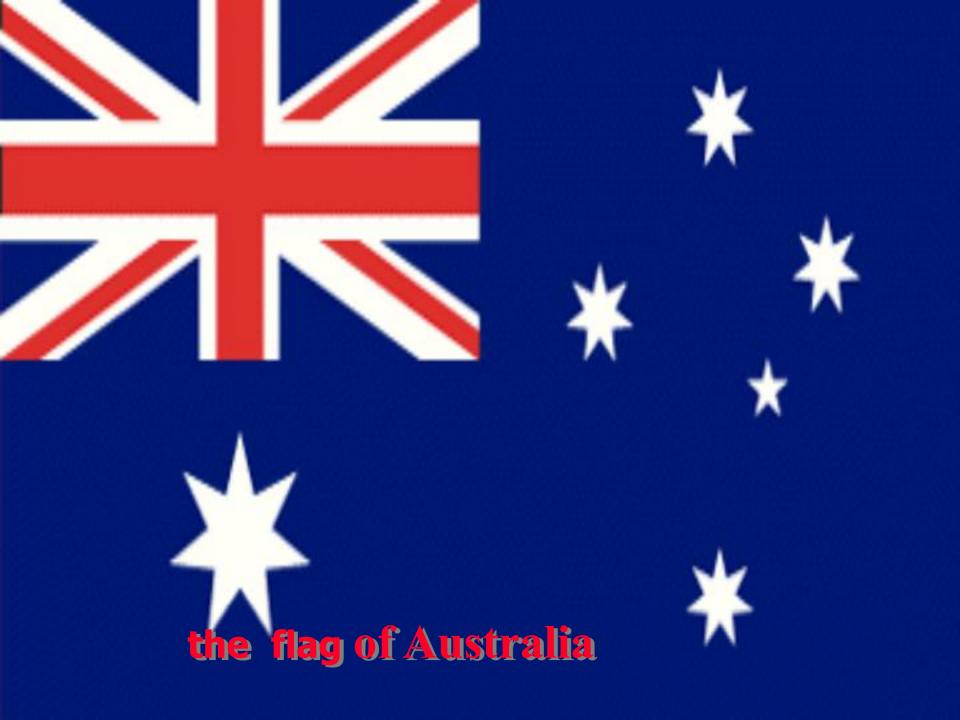

## 国旗

澳大利亚联邦的国旗,底色为深蓝色,它象征着浩瀚的大洋,而澳大利亚恰好是孤悬在大洋上的大陆岛。在靠近旗杆1/4处是一面红白相间的英国米字旗,它象征着澳大利亚和英国的传统关系。在米字旗下边是一颗白色的七角星,它代表澳大利亚联邦的六个州和一个地区。国旗右边是由四颗白色七角星和一颗白色五角星组成的南十字星座,表明澳大利亚所处的南太平洋地位位置。