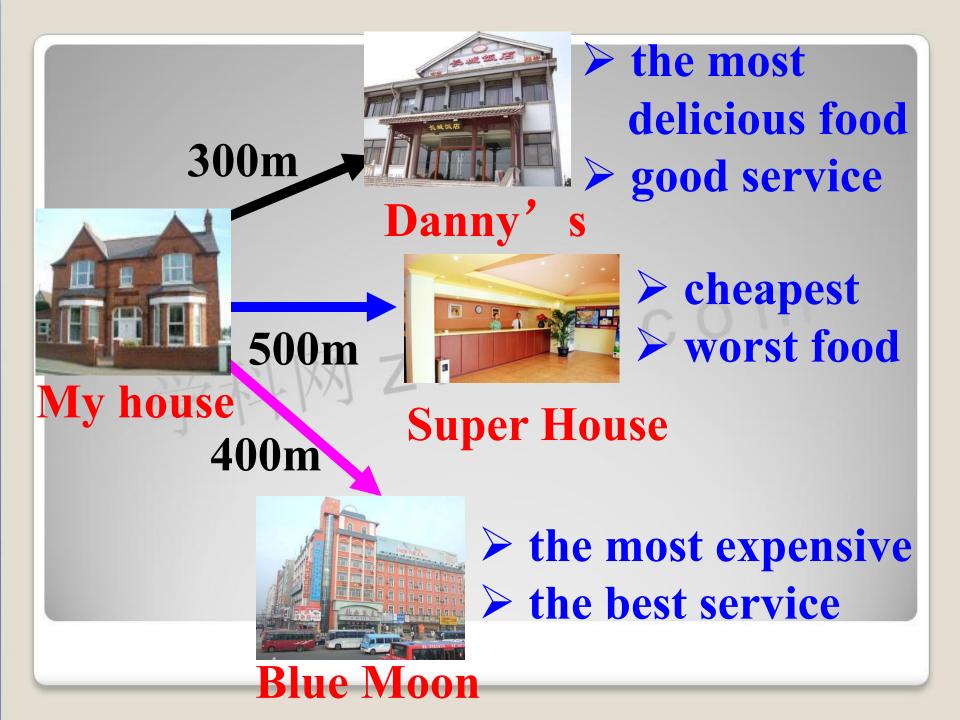

| <b>3c</b> Think of three restaurants for lunch near your home. Fill in the chart. Then talk in your group and choose the best one. |                      |                |              |  |
|------------------------------------------------------------------------------------------------------------------------------------|----------------------|----------------|--------------|--|
| Restaurants                                                                                                                        | Danny'<br>s          | Super<br>House | Blue<br>Moon |  |
| How much is a meal?                                                                                                                |                      |                |              |  |
| How far is it from your home?                                                                                                      | 10 minutes<br>by bus |                |              |  |
| Is the service good?                                                                                                               |                      |                |              |  |
| Is the food good?                                                                                                                  |                      |                |              |  |

#### Danny' s is the best one because it' s the closest to my house. It has the most delicious food. It has good service, too.

alking

(interesting) than that one.