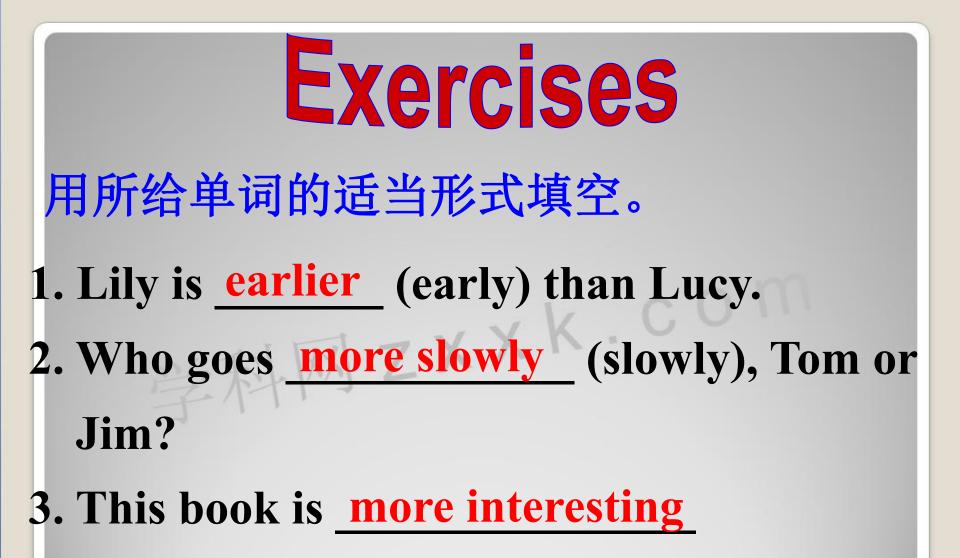

# 4. She is <u>the most careful</u> (careful) in her school.

5. Who is <u>the latest</u> (late) Jim, Tom or Jack?
6. I think beef noodles is <u>the most delicious</u> (delicious) of all.

A: Who is the ... student in our class? B: ···· 送利网ZXXK (the smartest, the tallest, the heaviest, the friendliest, the thinnest, the most beautiful, the busiest, the funniest, the most popular ...)